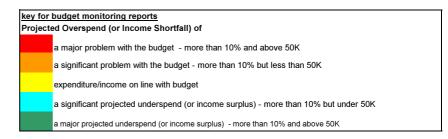

| (171,356)                                 |
| Working balance brought forward                                                        | (736,600)                       | (736,600)                          | (765,419)                            | (28,819)                                  |
| Working balance carried forward                                                        | (1,000,000)                     | (1,000,000)                        | (1,200,175)                          | (200,175)                                 |
|                                                                                        |                                 |                                    |                                      |                                           |